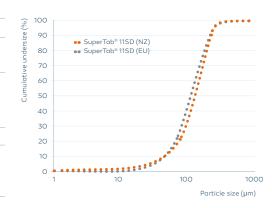

#### Free flow properties

Enabling efficient processing

SuperTab® 11SD exhibits good flow as demonstrated by multiple measurement techniques.

| Method            | SuperTab® <b>11SD EU</b> | SuperTab® <b>11SD NZ</b> |
|-------------------|--------------------------|--------------------------|
| Carr's index      | 15 - 17                  | 14 - 17                  |
| Hausner ratio     | 1.18 - 1.20              | 1.17 - 1.20              |
| Flodex index (mm) | 4                        | 4 - 5                    |
| Shear cell (flow) | ffc >10                  | ffc >10                  |