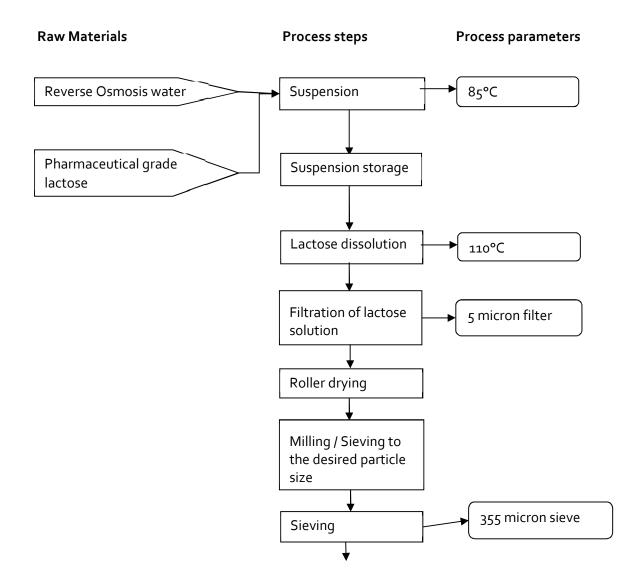

## **Process Flow Sheet**

Product group: Lactose

Brand name: SuperTab® 21AN

Product description: Anhydrous lactose

Document No.: PD-0223 Page 1 of 2