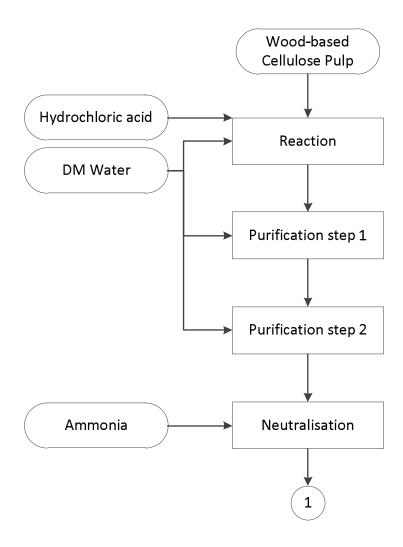

# **Process Flow Sheet**

Product group: MCC

Brand name: Pharmacel® 101

Article codes: SAP 743678; Navision 13101-5355

SAP 1251208; Navision 13128-5355

Product description: Microcrystalline Cellulose

Document No.: PD-0474 Page 1 of 2

### Raw Materials Process steps





## **Process Flow Sheet**

Product group: MCC

Brand name: Pharmacel® 101

Article codes: SAP 743678; Navision 13101-5355

SAP 1251208; Navision 13128-5355

Product description: Microcrystalline Cellulose

Document No.: PD-0474 Page 2 of 2

### Process steps

### **Process parameters**



This statement substitutes all previous versions issued for the brand names mentioned above. We trust this information, which is made up to the best of our knowledge, will be helpful to you.

Name : Teun Heijnen

Job title : Operations & Supply Chain Director

Signature

This document is controlled by a validated, electronic system and is valid without signature.

The above facsimile signature is only for display.