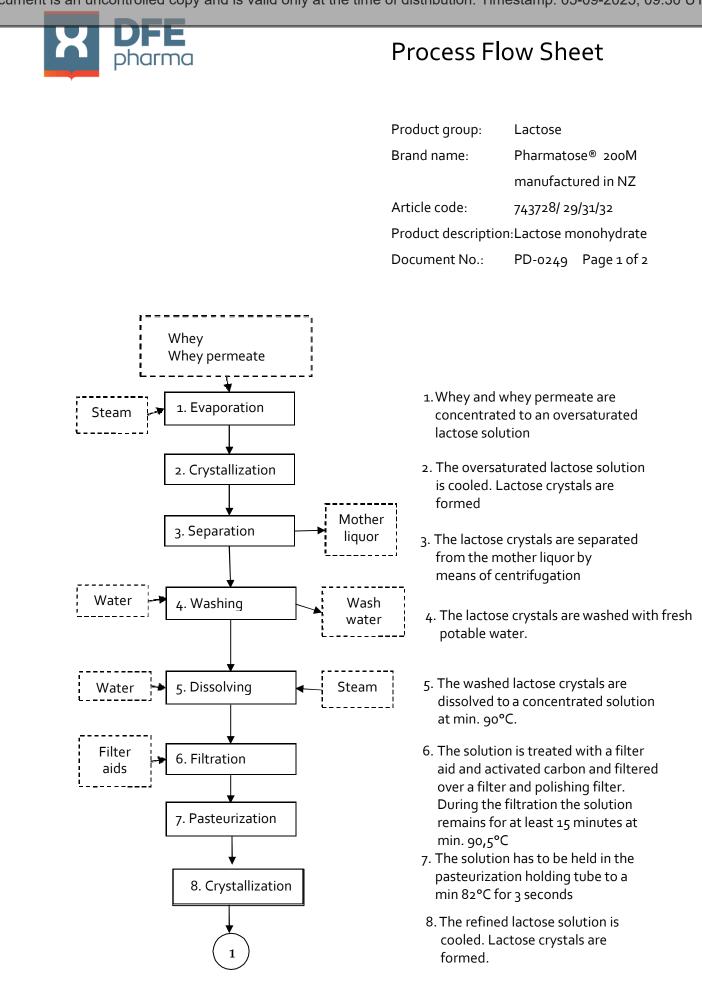

The document is an uncontrolled copy and is valid only at the time of distribution. Timestamp: 05-09-2025; 09:30 UTC



Klever Strasse 187, 47574 Goch, Germany, P.O. Box 20 21 20, 47568 Goch, Germany, T. +49 2823 9288 770, F. +49 2823 9288 7799

The document is an uncontrolled copy and is valid only at the time of distribution. Timestamp: 05-09-2025; 09:30 UTC



 15. Before palletizing every 25 kg paper bag is checked with a metal detector. Sensitivity of the metal detector: Ferrous 1,5 mm, non-ferrous 2,0 mm.

This statement substitutes all previous versions issued for the brand names mentioned above. We trust this information, which is made up to the best of our knowledge, will be helpful to you

Name : Teun Heijnen Job title : Operations & Supply Chain Director Signature

15. Metal check

This document is controlled by a validated, electronic system and is valid without signature. The above facsimile