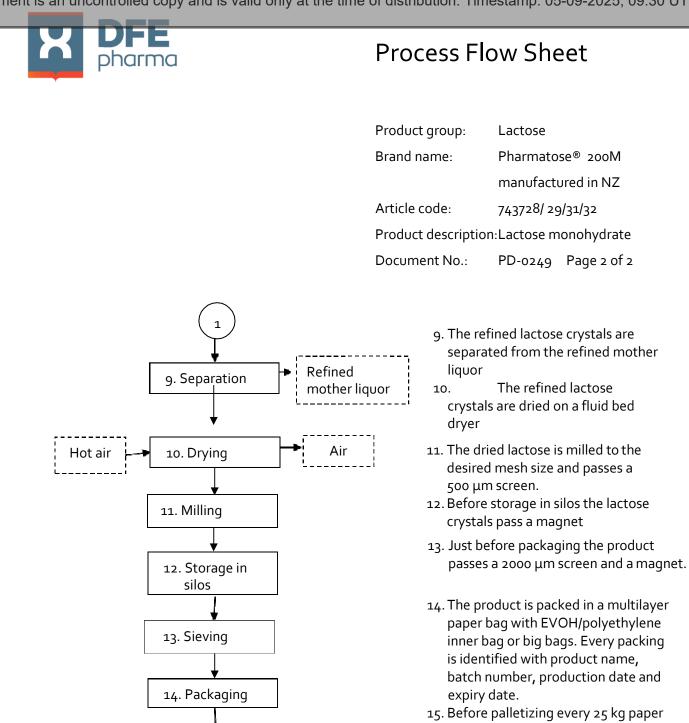

The document is an uncontrolled copy and is valid only at the time of distribution. Timestamp: 05-09-2025; 09:30 UTC

 15. Before palletizing every 25 kg paper bag is checked with a metal detector. Sensitivity of the metal detector: Ferrous 1,5 mm, non-ferrous 2,0 mm.

15. Metal check

This document is controlled by a validated, electronic system and is valid without signature. The above facsimile signature is only for display.