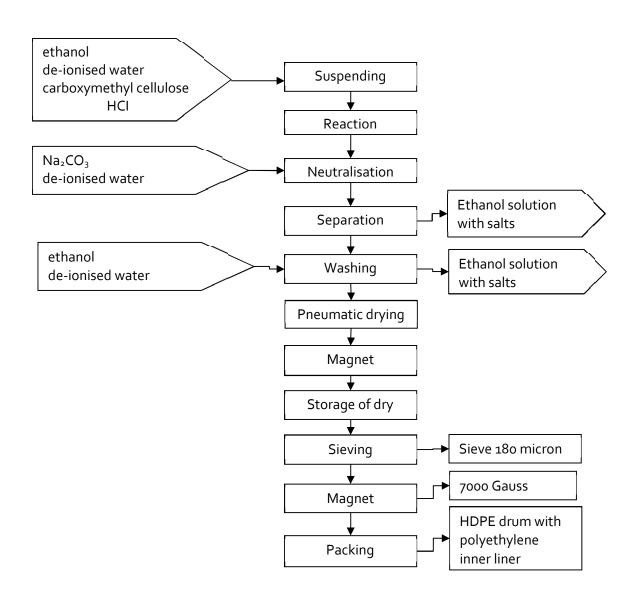

## Process flow sheet

Product group: Superdisintegrants

Brand name: Primellose®

 $Product\ description: Croscarmellose\ sodium$ 

Document No.: PD-0216 Page 1 of 2

## Raw materials Process steps