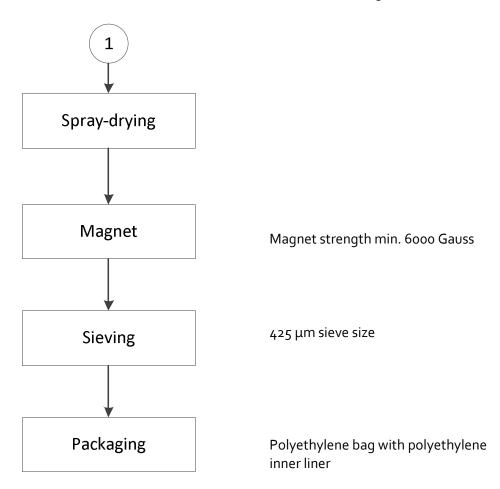

## **Process Flow Sheet**

Product group: MCC

Brand name: Pharmacel® 102

Article codes: SAP 743679; Navision 13102-5355

SAP 1251206; Navision 13129-5355

Product description: Microcrystalline Cellulose

Document No.: PD-0475 Page 2 of 2