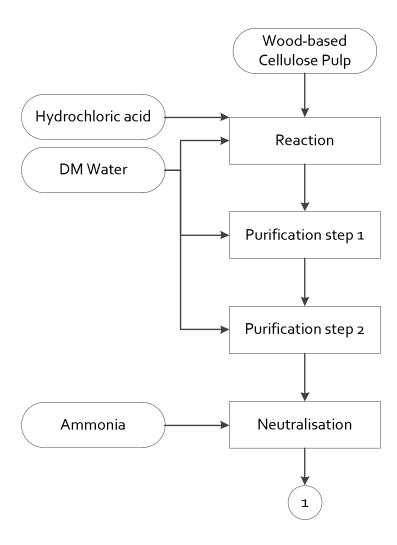

## **Process Flow Sheet**

Product group: MCC

Brand name: Pharmacel® 102

Article codes: SAP 743679; Navision 13102-5355

SAP 1251206 ; Navision 13129-5355

Product description: Microcrystalline Cellulose

Document No.: PD-0475 Page 1 of 2

Raw Materials Process steps