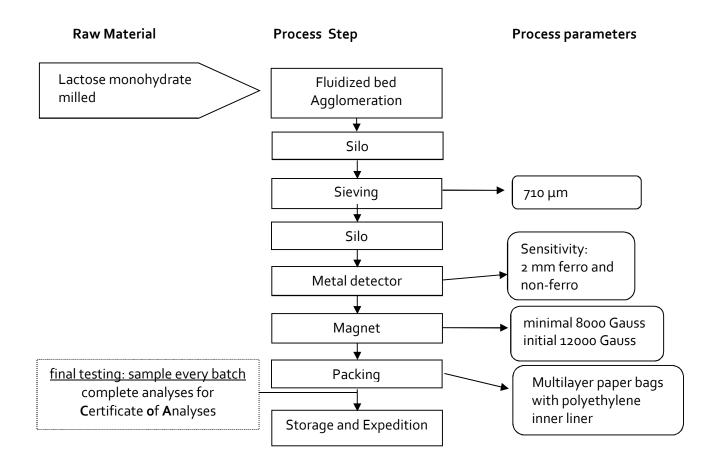

## **Process Flow Sheet**

Product group: Lactose

Brand name: Lactopress® Granulated

Product description:Lactose monohydrate

Document No.: PD-0456 Page 1 of 1

This statement substitutes all previous versions issued for the brand names mentioned above. We trust this information, which is made up to the best of our knowledge, will be helpful to you.