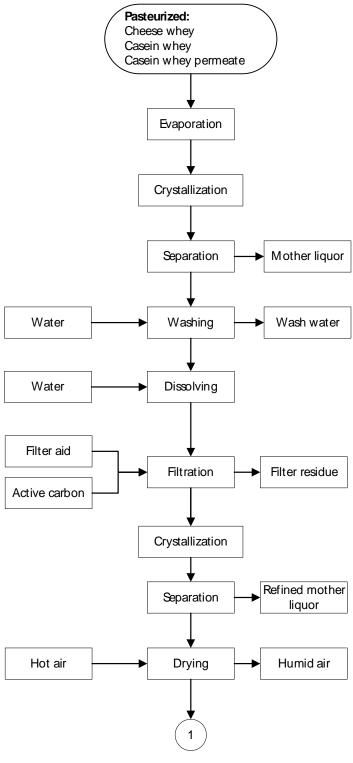

## **Process Flowsheet**

Product group: Lactose

Brand name: Pharmatose®

Product description: Sieved lactose

Document No.: PD-0463 Page 1 of 2