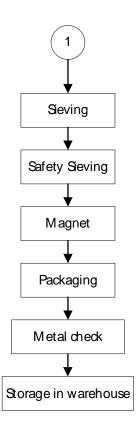

## **Process Flowsheet**

Product group: Lactose

Brand name: Lactochem®, Pharmatose®

Product description: Sieved lactose

Document No.: PD-0463 Page 2 of 2

Products in scope of this process flowsheet are listed in the table below: