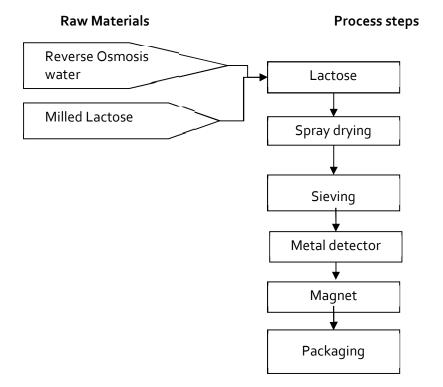

## Process Flowsheet

Product group:LactoseBrand name:SuperTab® (EU)Product description:Spray dried LactoseDocument No.:PD-0464 Page 1 of 1

More detailed product- and production site specific "Process Flow Sheets" are available on request.